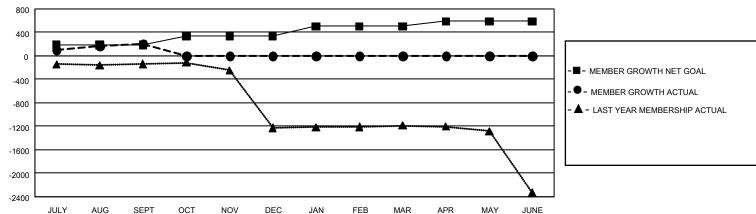

## GOALS AND ACTUAL MEMBERS CUMULATIVE

| DROPPED CLUBS: 4 |     | 90 CLUBS OF 288 ADDED 1 OR MORE | GENDER DISTRIBUTION             |                |       |
|------------------|-----|---------------------------------|---------------------------------|----------------|-------|
|                  |     | NEW MEMBERS                     | MALE                            | 7,832 (65.53%) |       |
|                  |     |                                 | FEMALE                          | 4,120 (34.47%) |       |
| DROPPED MEMBERS  |     |                                 |                                 |                |       |
| DECEASED         | 26  | CLICK HERE FOR CUMULATIVE       | TOTAL FAMILY UNIT MEMBERS       |                | 7,385 |
| CLUB CANCELLED 0 |     | MEMBERSHIP DATA                 |                                 |                |       |
| OTHER            | 207 |                                 | FAMILY MEMBERS PAYING HALF DUES |                | 4,403 |
| TOTAL            | 233 |                                 |                                 |                |       |