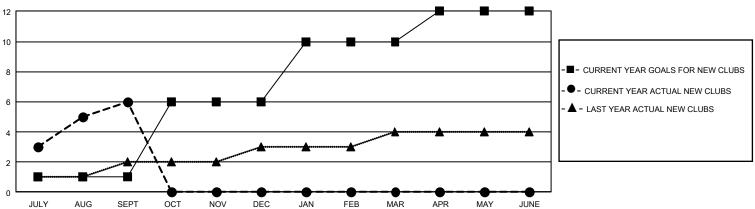

| 6           | 4             | JULY/AUG/SEPT         | 190                    | 480                     | 233                                                |  |
| OCT/NOV/DEC   | 15            | 0           | 0             | OCT/NOV/DEC           | 150                    | 0                       | 0                                                  |  |
| JAN/FEB/MAR   | 12            | 0           | 0             | JAN/FEB/MAR           | 165                    | 0                       | 0                                                  |  |
| APR/MAY/JUNE  | 6             | 0           | 0             | APR/MAY/JUNE          | 85                     | 0                       | 0                                                  |  |

## GOALS AND ACTUAL NEW CLUBS CUMULATIVE



## GOALS AND ACTUAL MEMBERS CUMULATIVE



| DROPPED CLUBS: 4 |     | 90 CLUBS OF 288 ADDED 1 OR MORE | GENDER DISTRIBUTION             |                |       |
|------------------|-----|---------------------------------|---------------------------------|----------------|-------|
|                  |     | NEW MEMBERS                     | MALE                            | 7,832 (65.53%) |       |
|                  |     |                                 | FEMALE                          | 4,120 (34.47%) |       |
| DROPPED MEMBERS  |     |                                 |                                 |                |       |
| DECEASED         | 26  | CLICK HERE FOR CUMULATIVE       | TOTAL FAMILY UNIT MEMBERS       |                | 7,385 |
| CLUB CANCELLED 0 |     | MEMBERSHI